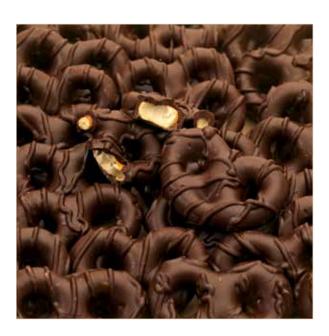

#### **Dark Chocolate Covered Pretzels**

Rich dark chocolate coats a crispy baked pretzel to create this indulgent snack. It's a must try flavor combination. 9.5 oz.

Gertrude Hawk