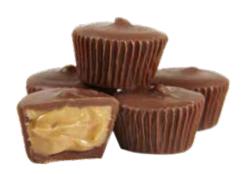

# **30**Milk Chocolate Peanut Butter Cups

Our most popular peanut butter and milk chocolate in mini cups. The perfect snack for yourself or to share with other peanut butter lovers. 2 lbs.