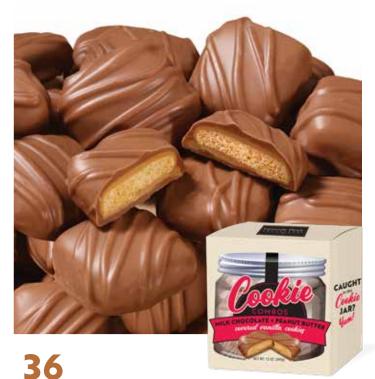

## Milk Chocolate Peanut Butter Cookie Combos

Delicious cookies coated in creamy peanut butter and then dipped and drizzled with sweet milk chocolate. It's crunchy, creamy and sweet wrapped up in one bite. 12 oz.