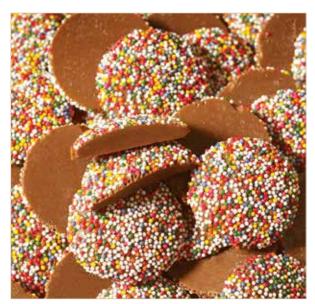

#### Milk Chocolate Nonpareils

Delicious solid milk chocolate discs topped with colorful tiny nonpareils. An old fashioned treat! Bagged. 8 oz.

\$16