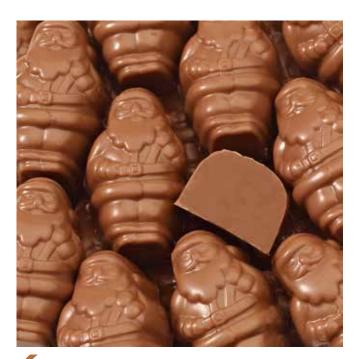

# Milk Chocolate Smidgens®

Pure & simple. Our timeless, creamy, solid milk chocolate in our classic Santa shape is the perfect sweet treat for the season. 12.8 oz.