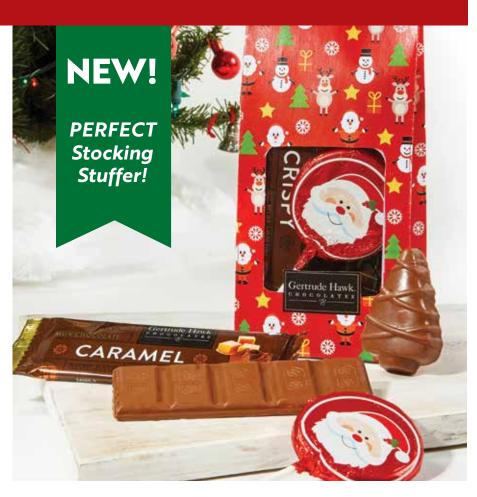

# **33**Holiday Goodie Bag

We've gathered an assortment of chocolates to create the perfect gift for stuffing stockings or brightening anyone's Holiday. Inside you'll find a milk chocolate caramel candy bar, crispy candy bar, milk chocolate lollipop and our new milk chocolate cookies & cream filled mini tree. 5.75 oz.

\$15

Milk Chocolate Lil' Smidgens® Santa's Workshop - 2 Pack

Introducing a new twist on an old favorite! Santa's workshop is filled with solid milk chocolate bite sized Santas and stockings. Adorable and tasty! 5 oz. Per box. (2 pack)