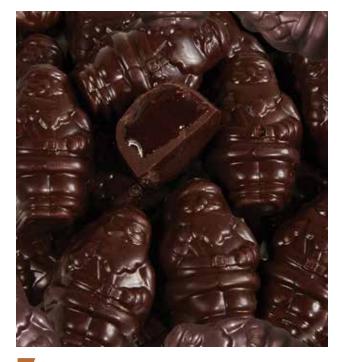

### **Dark Chocolate** Lava Cake Smidgens®

Inspired by the classic Molten Lava Cake dessert, our dark chocolate Smidgens® version is the next best thing! Rich dark chocolate filled with a delicious lava chocolate center. 12.8 oz.