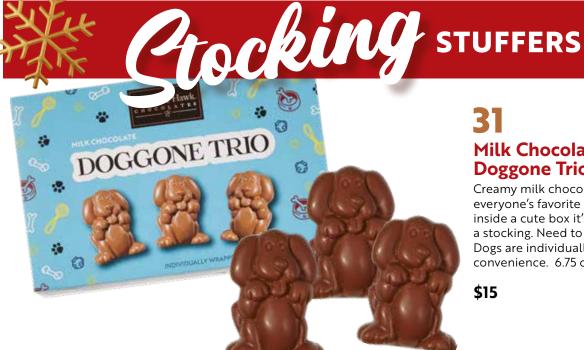

### Milk Chocolate **Doggone Trio**

Creamy milk chocolate is molded into everyone's favorite companion. Tucked inside a cute box it's the perfect size for a stocking. Need to fill more stockings? Dogs are individually wrapped for convenience. 6.75 oz.