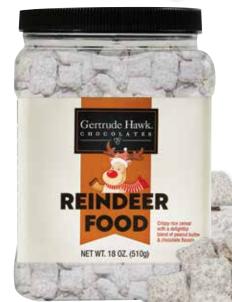

#### Peanut Butter Reindeer Food®

Crunchy rice cereal, chocolate, peanut butter and powdered sugar are blended to perfection to create this must have snack! 18 oz.

\$18