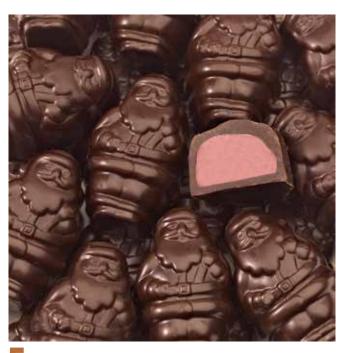

### Dark Chocolate Raspberry Smidgens®

Discover one of our most loved recipes with these Smidgens®. A creamy raspberry center is surrounded by rich dark chocolate creating a delightful taste combination. 12.8 oz.