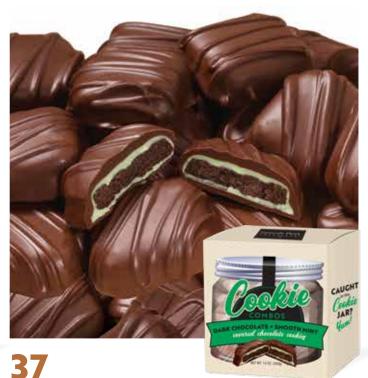

## Dark Chocolate Mint Cookie Combos

We take mini crispy chocolate cookies and top them with a creamy mint confection and rich dark chocolate. 12 oz.