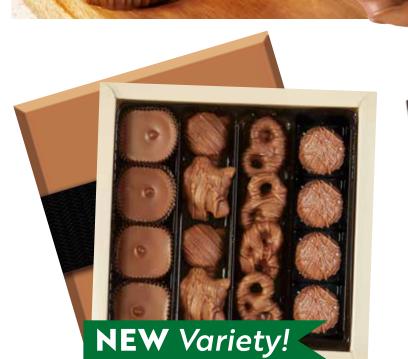

#### Milk & Dark Chocolate Assorted Chocolates Gift Box

One pound of our most-loved recipes fill this gift box. You'll find an assortment of creamy, crunchy and chewy centers surrounded by milk and dark chocolate. There's truly something for everyone inside. 16 oz.

### Milk Chocolate Assorted Chocolates Gift Box

The perfect gift for milk chocolate lovers! A classic assortment of creamy, crunchy and chewy centers all covered with pure milk chocolate. 14 oz.