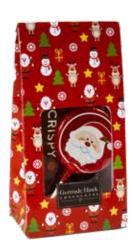

# **33**Holiday Goodie Bag

We've gathered an assortment of chocolates to create the perfect gift for stuffing stockings or brightening anyone's Holiday. Inside you'll find a milk chocolate caramel candy bar, crispy candy bar, milk chocolate lollipop and our new milk chocolate cookies & cream filled mini tree. 5.75 oz.

\$15

Milk Chocolate Lil' Smidgens® Santa's Workshop - 2 Pack

Introducing a new twist on an old favorite! Santa's workshop is filled with solid milk chocolate bite sized Santas and stockings. Adorable and tasty! 5 oz. Per box. (2 pack)