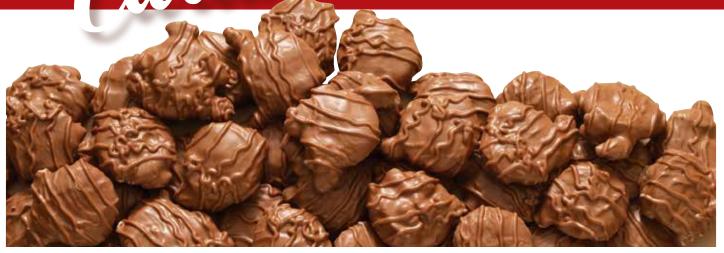

#### Milk Chocolate Caramel & Pecan Patties

Premium roasted pecans covered with our signature chewy caramel and rich milk chocolate. Enjoy the decadent combination of one of our best sellers! Gift Boxed. 11 oz.

#### \$23

**23** 

#### Milk Chocolate Caramel & Pecan Sweetie Pies

Discover one of our most loved creations. Freshly roasted pecans smothered with buttery caramel and covered with smooth milk chocolate. 10 oz.