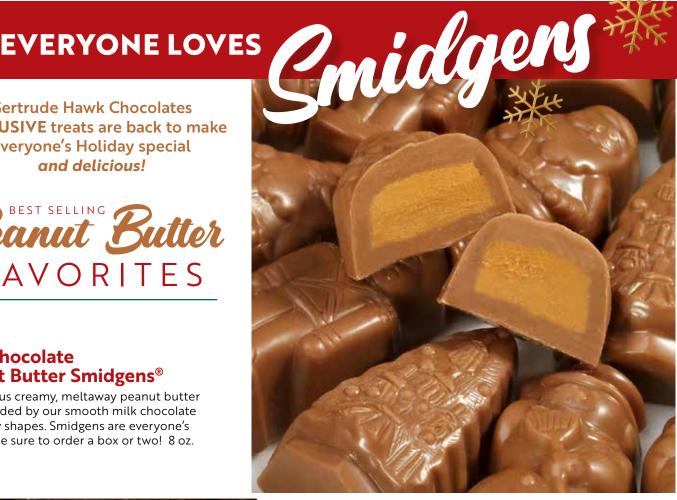

#### Milk Chocolate **Peanut Butter Smidgens®**

Our famous creamy, meltaway peanut butter is surrounded by our smooth milk chocolate in Holiday shapes. Smidgens are everyone's favorite, be sure to order a box or two! 8 oz.

\$17