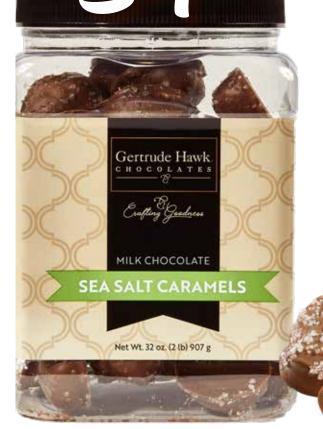

# **29**Milk Chocolate Sea Salt Caramels

Chewy, buttery caramel is covered with our rich milk chocolate then topped off with a sprinkle of delicate sea salt. The perfect salty and sweet snack! 2 lbs.

\$34