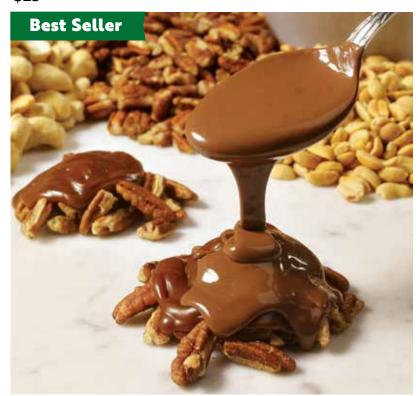

#### Milk Chocolate Caramel & Pecan Patties

Premium roasted pecans covered with our signature chewy caramel and rich milk chocolate. Enjoy the decadent combination of one of our best sellers! Gift Boxed. 11 oz.

#### \$23

**23** 