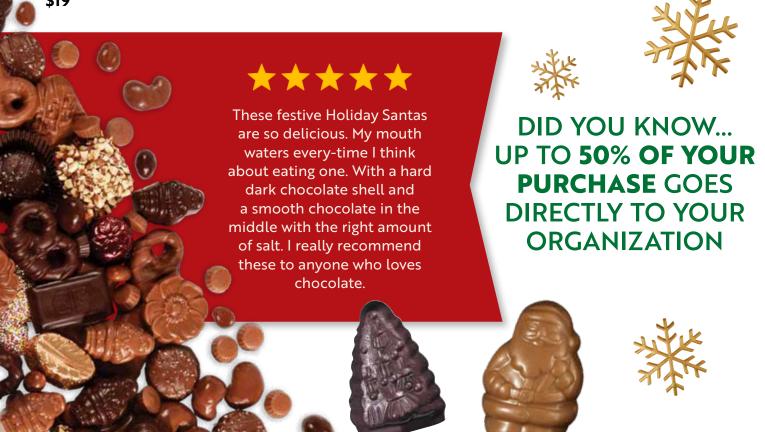

#### 4 Milk Chocolate Caramel Smidgens®

Classic milk chocolate Santa shapes filled with our signature buttery caramel center. Ideal for gifting or savoring yourself, these Smidgens® are a timeless delight. 12.8 oz.

\$19

# UP TO 50% OF YOUR PURCHASE GOES DIRECTLY TO YOUR ORGANIZATION

From field trips, new school supplies, sports equipment and much more, you're helping them achieve their goal!