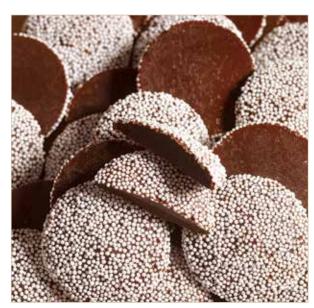

#### 40

#### Milk Chocolate Nonpareils

Delicious solid milk chocolate discs topped with colorful tiny nonpareils. An old fashioned treat! Bagged. 8 oz.

\$16