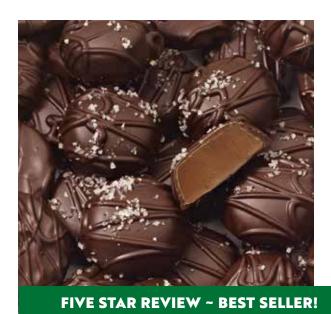

# **14**Dark Chocolate Sea Salt Caramels

Customers give our caramels five stars! Our rich dark chocolate covers a chewy caramel center and is topped off with a sprinkle of sea salt. 13 oz.

\$19

I had first ordered these through my Granddaughters fundraiser at school, they are simply irresistible to eat, perfectly crafted! Opened box one day and the next day there's three chocolates left!