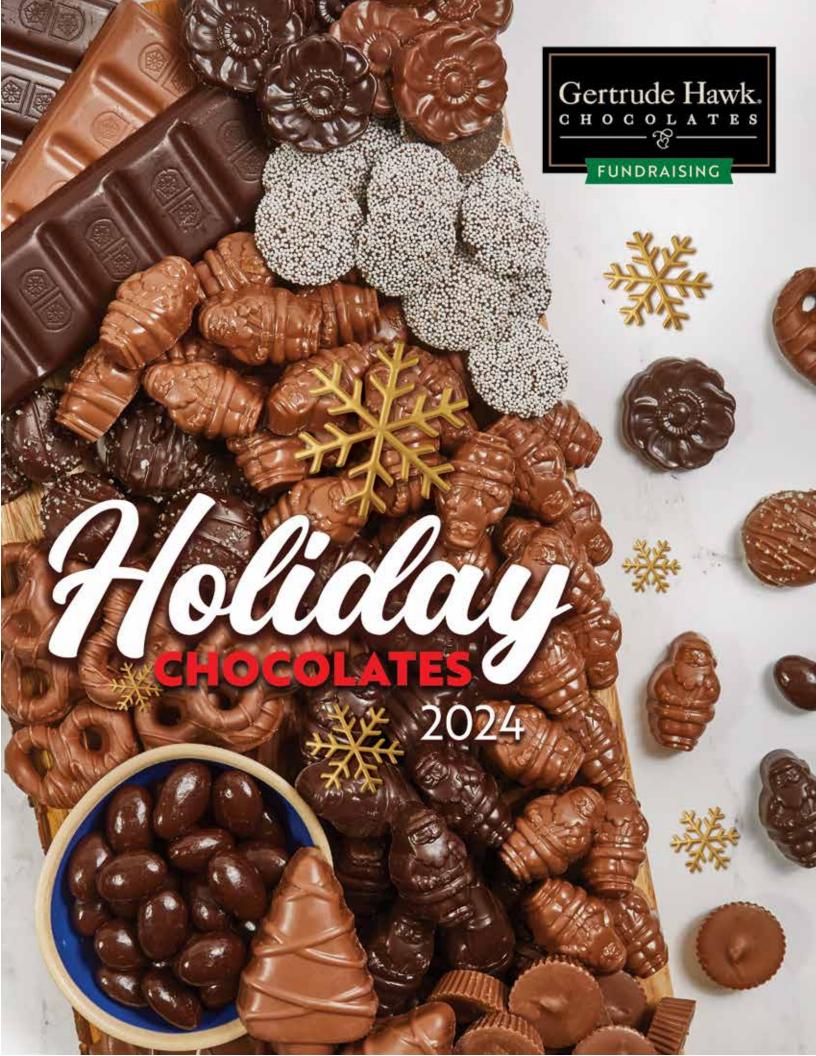

### **Dark Chocolate Peanut Butter Smidgens®**

Love dark chocolate and peanut butter? Grab this version of our Holiday Santa Smidgens, they're absolutely irresistible. 12.8 oz.

Stock up for the season! Our delicious milk chocolate peanut butter Smidgens® packed in a club size box with approximately 64 Santa Smidgens inside. 25.6 oz.