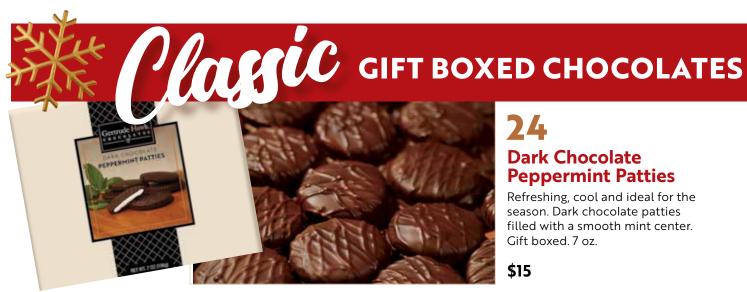

### **Dark Chocolate Peppermint Patties**

Refreshing, cool and ideal for the season. Dark chocolate patties filled with a smooth mint center. Gift boxed. 7 oz.

\$15