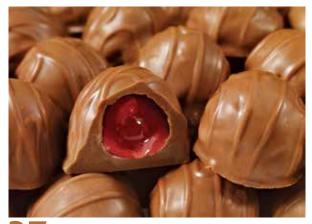

# Milk Chocolate Cordial Cherries

Creamy, milk chocolate filled with a sweet, smooth center and a cordial cherry. 11 oz.

\$24