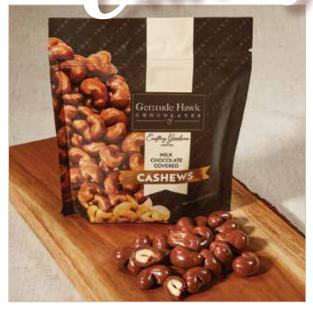

#### Milk Chocolate Covered Cashews

Freshly roasted cashews are covered in creamy milk chocolate. A great sweet and crunchy snack! 12 oz.

\$17