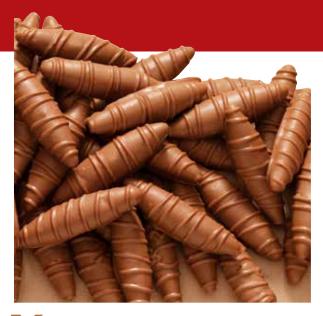

# **12**Milk Chocolate Toasted Coconut Clusters

Coconut toasted to a tasty crunch then wrapped in fine milk chocolate. Creamy and crunchy goodness. 11.5 oz.

\$18