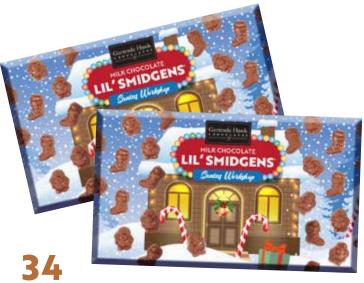

\$15

Milk Chocolate Lil' Smidgens® Santa's Workshop - 2 Pack

Introducing a new twist on an old favorite! Santa's workshop is filled with solid milk chocolate bite sized Santas and stockings. Adorable and tasty! 5 oz. Per box. (2 pack)