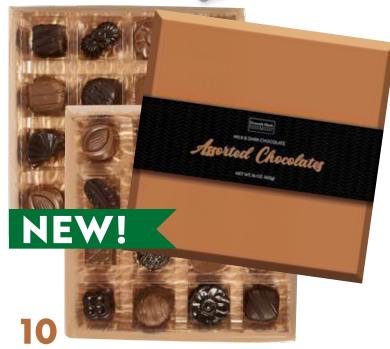

#### Milk & Dark Chocolate Assorted Chocolates Gift Box

One pound of our most-loved recipes fill this gift box. You'll find an assortment of creamy, crunchy and chewy centers surrounded by milk and dark chocolate. There's truly something for everyone inside. 16 oz.

#### 11