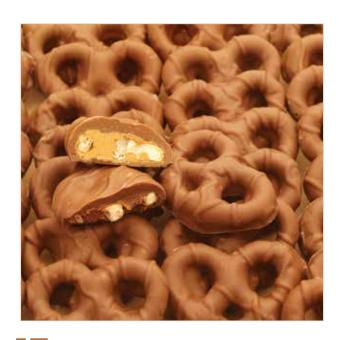

# **17**Milk Chocolate Peanut Butter Pretzels

We dunk crispy baked pretzels in creamy peanut butter and completely cover them in pure milk chocolate. A double delight. 10 oz.