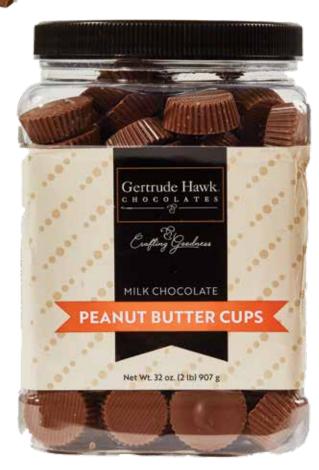

# **30**Milk Chocolate Peanut Butter Cups

Our most popular peanut butter and milk chocolate in mini cups. The perfect snack for yourself or to share with other peanut butter lovers. 2 lbs.