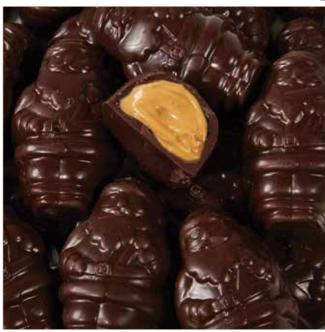

**Gertrude Hawk Chocolates EXCLUSIVE** treats are back to make everyone's Holiday special and delicious!

#### Milk Chocolate **Peanut Butter Smidgens®**

Our famous creamy, meltaway peanut butter is surrounded by our smooth milk chocolate in Holiday shapes. Smidgens are everyone's favorite, be sure to order a box or two! 8 oz.