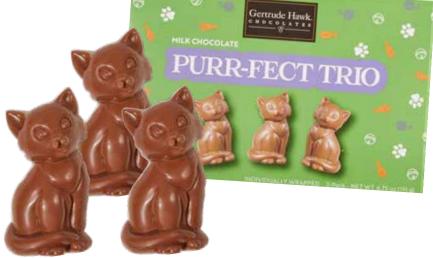

#### 32 Milk Chocolate **Purr-fect Trio**

Creamy milk chocolate is molded into our classic cat shape. Tucked inside a cute box it's the perfect size for a stocking. Need to fill more stockings? Cats are individually wrapped for convenience. 6.75 oz.

\$15