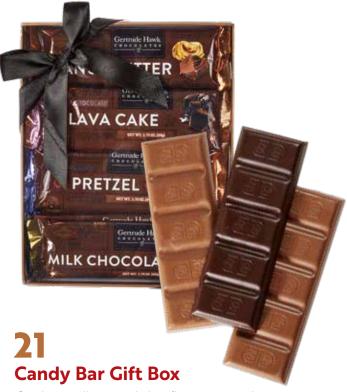

Our best-selling candy bar flavors curated into one neat gift box. You'll find milk and dark chocolate bars, milk chocolate peanut butter, milk chocolate pretzel and dark chocolate lava cake bars. (8 bars) 14 oz.