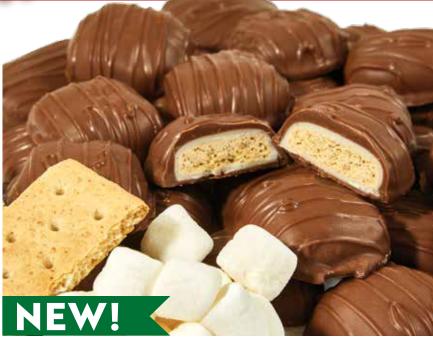

# 35 Milk Chocolate S'mores Cookie Combos

We've captured campfire goodness in one bite! A mini graham cracker cookie is smothered with a marshmallow coating and pure milk chocolate. 12 oz.

\$18