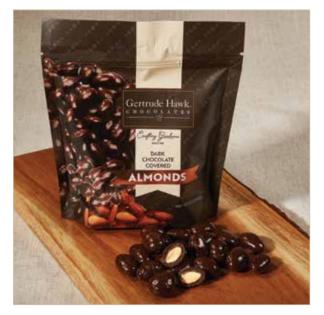

#### **Dark Chocolate Covered Almonds**

Fresh almonds are covered in rich dark chocolate. A satisfyingly sweet and crunchy snack. 12 oz.

\$17

41