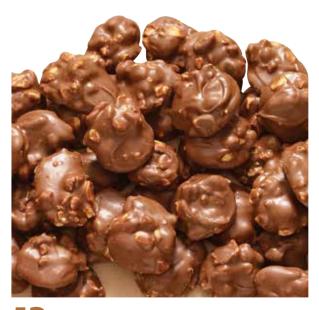

# **12**Milk Chocolate Toasted Coconut Clusters

Coconut toasted to a tasty crunch then wrapped in fine milk chocolate. Creamy and crunchy goodness. 11.5 oz.

\$18