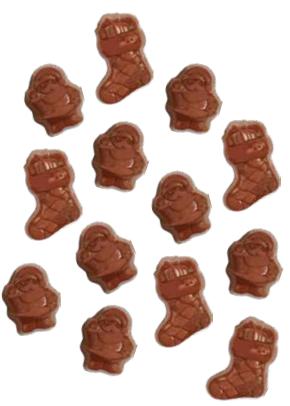

\$15

Milk Chocolate Lil' Smidgens® Santa's Workshop - 2 Pack

Introducing a new twist on an old favorite! Santa's workshop is filled with solid milk chocolate bite sized Santas and stockings. Adorable and tasty! 5 oz. Per box. (2 pack)