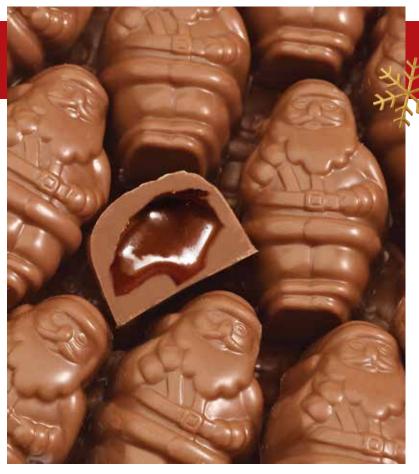

#### 4 Milk Chocolate Caramel Smidgens®

Classic milk chocolate Santa shapes filled with our signature buttery caramel center. Ideal for gifting or savoring yourself, these Smidgens® are a timeless delight. 12.8 oz.

\$19